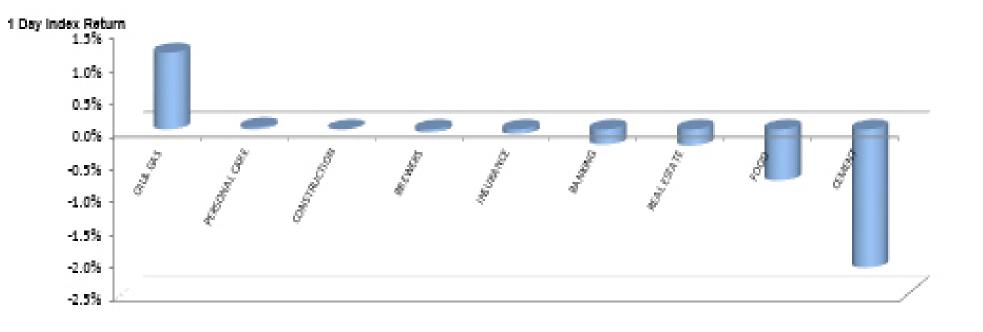

#### Index Performance

|                            |              |        |         |         |            |            |         | 52 Wk      |           |
|----------------------------|--------------|--------|---------|---------|------------|------------|---------|------------|-----------|
|                            |              | 1 Wk   | 3 Month | 6 Month |            |            | 52 Wk   | Volatility | 52 Wk Max |
| ARM Sector Indices         | 1 Day Return | Return | Return  | Return  | QTD Return | YTD Return | Return  | (SD)       | Drawdown  |
| BANKING                    | -0.23%       | -0.78% | 9.35%   | 61.60%  | 8.24%      | 63.95%     | 58.72%  | 1.31%      | -3.44%    |
| BREWERS                    | -0.05%       | 3.67%  | 17.81%  | 45.00%  | 15.59%     | 26.38%     | 28.42%  | 1.65%      | -5.71%    |
| CEMENT                     | -2.10%       | 1.64%  | 2.48%   | 31.88%  | 2.64%      | 21.56%     | 19.00%  | 1.89%      | -6.46%    |
| PERSONAL CARE              | 0.03%        | -0.94% | 13.47%  | 43.28%  | 9.64%      | 33.85%     | 12.14%  | 1.82%      | -6.62%    |
| CONSTRUCTION               | 0.00%        | -3.30% | -15.83% | -16.49% | -12.22%    | -13.97%    | -15.29% | 1.25%      | -3.61%    |
| FOOD                       | -0.78%       | -0.36% | 21.01%  | 64.73%  | 29.44%     | 45.68%     | 39.88%  | 1.33%      | -3.50%    |
| INSURANCE                  | -0.07%       | -0.10% | -1.36%  | 7.71%   | 0.08%      | 4.06%      | 2.61%   | 0.46%      | -1.49%    |
| OIL& GAS                   | 1.16%        | -0.05% | -24.17% | -11.06% | -16.07%    | -21.30%    | -27.89% | 1.79%      | -5.64%    |
| REAL ESTATE                | -0.24%       | -0.14% | 0.55%   | 3.00%   | 0.16%      | 0.66%      | -1.71%  | 0.23%      | -0.98%    |
| ARM Capitalisation Indices |              |        |         |         |            |            |         |            |           |
| Large Cap (Top 10%)        | -0.92%       | 0.63%  | 8.91%   | 44.56%  | 9.17%      | 35.93%     | 33.49%  | 1.05%      | -3.16%    |
| Mid Cap (Mid 30%)          | 0.03%        | -0.74% | -5.67%  | 19.24%  | -3.63%     | 16.49%     | 9.16%   | 0.64%      | -1.89%    |
| Small Cap (Bottom 60%)     | 4.12%        | 8.68%  | 3.07%   | -0.50%  | -1.79%     | -11.38%    | -16.67% | 1.75%      | -9.34%    |