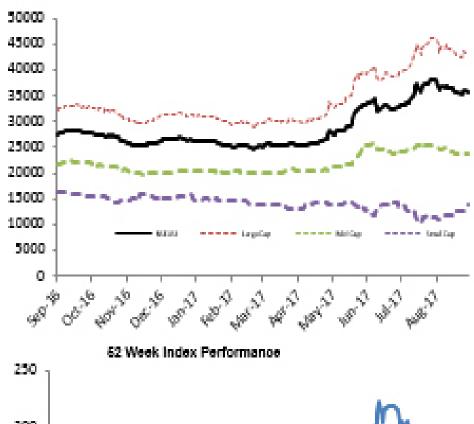

#### Index Performance

|                            |              |        |         |         |            |            |         | 52 Wk      |           |
|----------------------------|--------------|--------|---------|---------|------------|------------|---------|------------|-----------|
|                            |              | 1 Wk   | 3 Month | 6 Month |            |            | 52 Wk   | Volatility | 52 Wk Max |
| ARM Sector Indices         | 1 Day Return | Return | Return  | Return  | QTD Return | YTD Return | Return  | (SD)       | Drawdown  |
| BANKING                    | -0.23%       | -0.78% | 9.35%   | 61.60%  | 8.24%      | 63.95%     | 58.72%  | 1.31%      | -3.44%    |
| BREWERS                    | -0.05%       | 3.67%  | 17.81%  | 45.00%  | 15.59%     | 26.38%     | 28.42%  | 1.65%      | -5.71%    |
| CEMENT                     | -2.10%       | 1.64%  | 2.48%   | 31.88%  | 2.64%      | 21.56%     | 19.00%  | 1.89%      | -6.46%    |
| PERSONAL CARE              | 0.03%        | -0.94% | 13.47%  | 43.28%  | 9.64%      | 33.85%     | 12.14%  | 1.82%      | -6.62%    |
| CONSTRUCTION               | 0.00%        | -3.30% | -15.83% | -16.49% | -12.22%    | -13.97%    | -15.29% | 1.25%      | -3.61%    |
| FOOD                       | -0.78%       | -0.36% | 21.01%  | 64.73%  | 29.44%     | 45.68%     | 39.88%  | 1.33%      | -3.50%    |
| INSURANCE                  | -0.07%       | -0.10% | -1.36%  | 7.71%   | 0.08%      | 4.06%      | 2.61%   | 0.46%      | -1.49%    |
| OIL& GAS                   | 1.16%        | -0.05% | -24.17% | -11.06% | -16.07%    | -21.30%    | -27.89% | 1.79%      | -5.64%    |
| REAL ESTATE                | -0.24%       | -0.14% | 0.55%   | 3.00%   | 0.16%      | 0.66%      | -1.71%  | 0.23%      | -0.98%    |
| ARM Capitalisation Indices |              |        |         |         |            |            |         |            |           |
| Large Cap (Top 10%)        | -0.92%       | 0.63%  | 8.91%   | 44.56%  | 9.17%      | 35.93%     | 33.49%  | 1.05%      | -3.16%    |
| Mid Cap (Mid 30%)          | 0.03%        | -0.74% | -5.67%  | 19.24%  | -3.63%     | 16.49%     | 9.16%   | 0.64%      | -1.89%    |
| Small Cap (Bottom 60%)     | 4.12%        | 8.68%  | 3.07%   | -0.50%  | -1.79%     | -11.38%    | -16.67% | 1.75%      | -9.34%    |