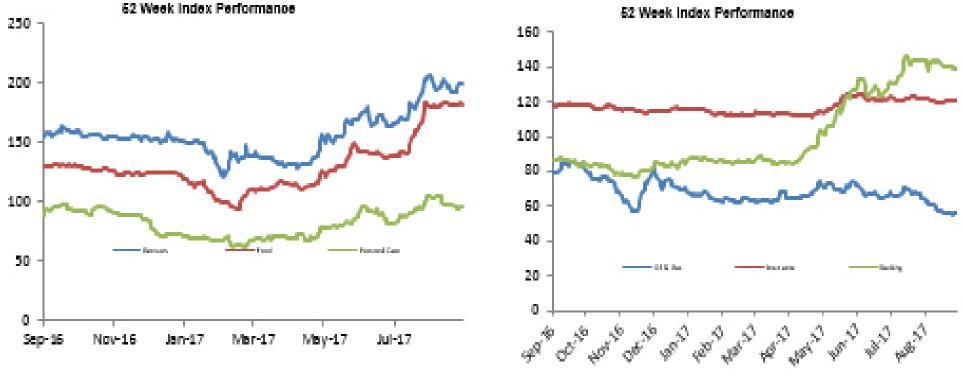

#### Index Performance

|                            |              |        |         |         |            |            |         | 52 Wk      |           |
|----------------------------|--------------|--------|---------|---------|------------|------------|---------|------------|-----------|
|                            |              | 1 Wk   | 3 Month | 6 Month |            |            | 52 Wk   | Volatility | 52 Wk Max |
| ARM Sector Indices         | 1 Day Return | Return | Return  | Return  | QTD Return | YTD Return | Return  | (SD)       | Drawdown  |
| BANKING                    | -0.23%       | -0.78% | 9.35%   | 61.60%  | 8.24%      | 63.95%     | 58.72%  | 1.31%      | -3.44%    |
| BREWERS                    | -0.05%       | 3.67%  | 17.81%  | 45.00%  | 15.59%     | 26.38%     | 28.42%  | 1.65%      | -5.71%    |
| CEMENT                     | -2.10%       | 1.64%  | 2.48%   | 31.88%  | 2.64%      | 21.56%     | 19.00%  | 1.89%      | -6.46%    |
| PERSONAL CARE              | 0.03%        | -0.94% | 13.47%  | 43.28%  | 9.64%      | 33.85%     | 12.14%  | 1.82%      | -6.62%    |
| CONSTRUCTION               | 0.00%        | -3.30% | -15.83% | -16.49% | -12.22%    | -13.97%    | -15.29% | 1.25%      | -3.61%    |
| FOOD                       | -0.78%       | -0.36% | 21.01%  | 64.73%  | 29.44%     | 45.68%     | 39.88%  | 1.33%      | -3.50%    |
| INSURANCE                  | -0.07%       | -0.10% | -1.36%  | 7.71%   | 0.08%      | 4.06%      | 2.61%   | 0.46%      | -1.49%    |
| OIL& GAS                   | 1.16%        | -0.05% | -24.17% | -11.06% | -16.07%    | -21.30%    | -27.89% | 1.79%      | -5.64%    |
| REAL ESTATE                | -0.24%       | -0.14% | 0.55%   | 3.00%   | 0.16%      | 0.66%      | -1.71%  | 0.23%      | -0.98%    |
| ARM Capitalisation Indices |              |        |         |         |            |            |         |            |           |
| Large Cap (Top 10%)        | -0.92%       | 0.63%  | 8.91%   | 44.56%  | 9.17%      | 35.93%     | 33.49%  | 1.05%      | -3.16%    |
| Mid Cap (Mid 30%)          | 0.03%        | -0.74% | -5.67%  | 19.24%  | -3.63%     | 16.49%     | 9.16%   | 0.64%      | -1.89%    |
| Small Cap (Bottom 60%)     | 4.12%        | 8.68%  | 3.07%   | -0.50%  | -1.79%     | -11.38%    | -16.67% | 1.75%      | -9.34%    |