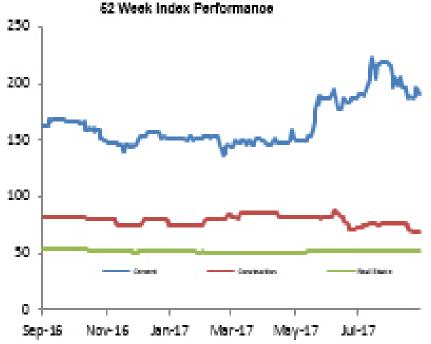

#### Index Performance

|                            |              |        |         |         |            |            |         | 52 Wk      |           |
|----------------------------|--------------|--------|---------|---------|------------|------------|---------|------------|-----------|
|                            |              | 1 Wk   | 3 Month | 6 Month |            |            | 52 Wk   | Volatility | 52 Wk Max |
| ARM Sector Indices         | 1 Day Return | Return | Return  | Return  | QTD Return | YTD Return | Return  | (SD)       | Drawdown  |
| BANKING                    | -0.23%       | -0.78% | 9.35%   | 61.60%  | 8.24%      | 63.95%     | 58.72%  | 1.31%      | -3.44%    |
| BREWERS                    | -0.05%       | 3.67%  | 17.81%  | 45.00%  | 15.59%     | 26.38%     | 28.42%  | 1.65%      | -5.71%    |
| CEMENT                     | -2.10%       | 1.64%  | 2.48%   | 31.88%  | 2.64%      | 21.56%     | 19.00%  | 1.89%      | -6.46%    |
| PERSONAL CARE              | 0.03%        | -0.94% | 13.47%  | 43.28%  | 9.64%      | 33.85%     | 12.14%  | 1.82%      | -6.62%    |
| CONSTRUCTION               | 0.00%        | -3.30% | -15.83% | -16.49% | -12.22%    | -13.97%    | -15.29% | 1.25%      | -3.61%    |
| FOOD                       | -0.78%       | -0.36% | 21.01%  | 64.73%  | 29.44%     | 45.68%     | 39.88%  | 1.33%      | -3.50%    |
| INSURANCE                  | -0.07%       | -0.10% | -1.36%  | 7.71%   | 0.08%      | 4.06%      | 2.61%   | 0.46%      | -1.49%    |
| OIL& GAS                   | 1.16%        | -0.05% | -24.17% | -11.06% | -16.07%    | -21.30%    | -27.89% | 1.79%      | -5.64%    |
| REAL ESTATE                | -0.24%       | -0.14% | 0.55%   | 3.00%   | 0.16%      | 0.66%      | -1.71%  | 0.23%      | -0.98%    |
| ARM Capitalisation Indices |              |        |         |         |            |            |         |            |           |
| Large Cap (Top 10%)        | -0.92%       | 0.63%  | 8.91%   | 44.56%  | 9.17%      | 35.93%     | 33.49%  | 1.05%      | -3.16%    |
| Mid Cap (Mid 30%)          | 0.03%        | -0.74% | -5.67%  | 19.24%  | -3.63%     | 16.49%     | 9.16%   | 0.64%      | -1.89%    |
| Small Cap (Bottom 60%)     | 4.12%        | 8.68%  | 3.07%   | -0.50%  | -1.79%     | -11.38%    | -16.67% | 1.75%      | -9.34%    |